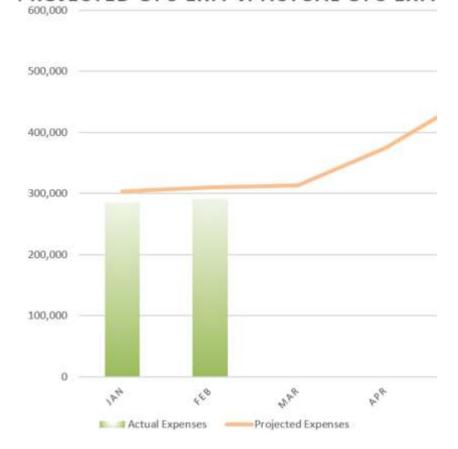

#### **Expenses**

| Projected Operation Expense for February 2022    | \$309,976 |
|--------------------------------------------------|-----------|
| Operation Expense for the Month of February 2022 | \$263,863 |

### PROJECTED OPS EXP. V. ACTUAL OPS EXP.

| February - 2022    |         |         |
|--------------------|---------|---------|
|                    | Period  | YTD     |
| Actual Expense     | 263,863 | 538,029 |
| Projected Expenses | 309,976 | 613,974 |