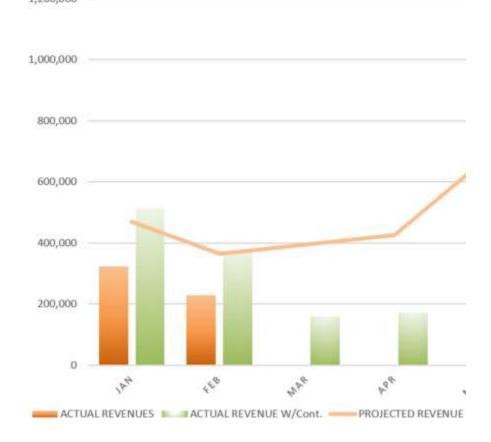

#### **Revenue**

Actual revenue for the month of February 2022 was at \$228,928 compared to the month of February 2021, which was \$216,526.

| Revenue for February 2022                                        | \$228,928 |
|------------------------------------------------------------------|-----------|
| Actual Revenue for February 2022 (with Sponsor Contributions)    | \$376,208 |
| Projected Revenue for February 2022 (with Sponsor Contributions) | \$364,072 |

# PROJECTED REVENUE V.ACTUAL REVENUE

| February - 2022                        |         |         |
|----------------------------------------|---------|---------|
|                                        | Period  | YTD     |
| Actual Revenue                         | 228,928 | 552,774 |
| Actual Revenue (with contributions)    | 376,208 | 890,071 |
| Projected Revenue (with contributions) | 364,072 | 833,788 |