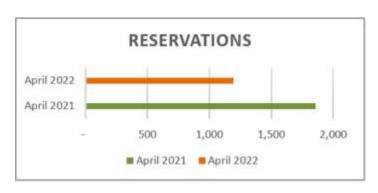

#### **Campsite Reservations**

 1,193 new campsite reservations were made in April 2022, compared to 1,855 for April 2021.