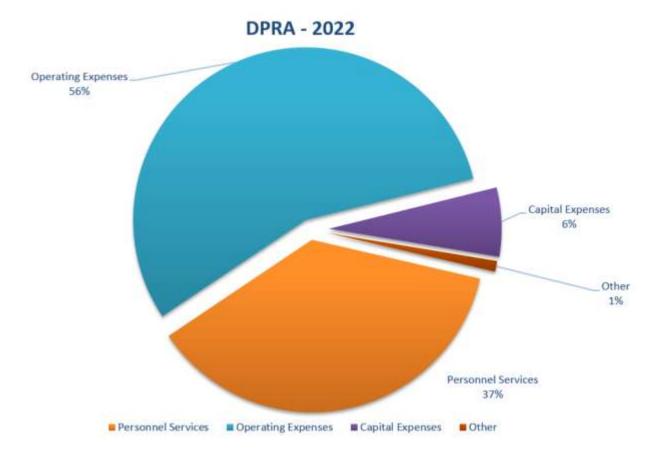

## **Capital Expenses**

| February 2022 DPRA Actual Capital | \$27,112 |
|-----------------------------------|----------|
| 2022 DPRA Actual Capital          | \$37,569 |