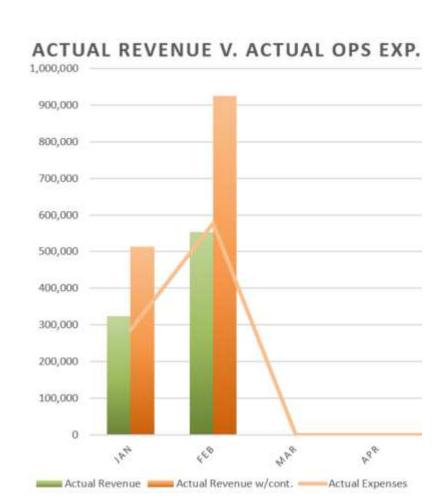

#### **Year-to-Date Actuals**

| Actual Revenue                              | \$552,774 |
|---------------------------------------------|-----------|
| Operation Expense                           | \$538,029 |
| Actual Revenue (with Sponsor Contributions) | \$890,071 |

| February - 2022                 |         |         |
|---------------------------------|---------|---------|
|                                 | Period  | YTD     |
| Actual Revenue                  | 228,928 | 552,774 |
| Operations Expense              | 263,863 | 538,029 |
| Actual Revenue (with O&M Cont.) | 376,208 | 890,071 |
| Capital                         | 27,112  | 37,569  |