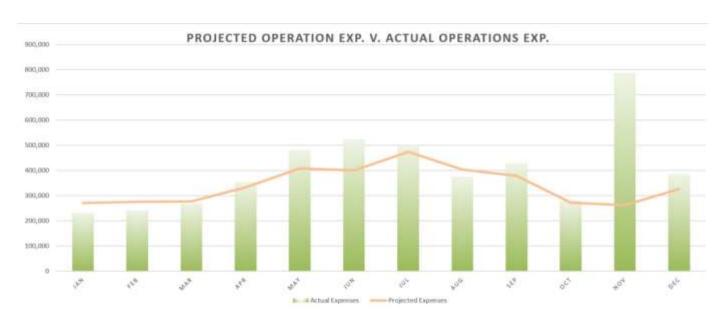

#### **Expenses**

| Projected Operation Expense for December 2021    | \$325,341 |
|--------------------------------------------------|-----------|
| Operation Expense for the Month of December 2021 | \$157.927 |

| December - 2021    |            |              |
|--------------------|------------|--------------|
|                    | Period     | YTD          |
| Actual Expense     | 157,927.46 | 3,605,166.43 |
| Projected Expenses | 325,341.09 | 4,076,956.00 |