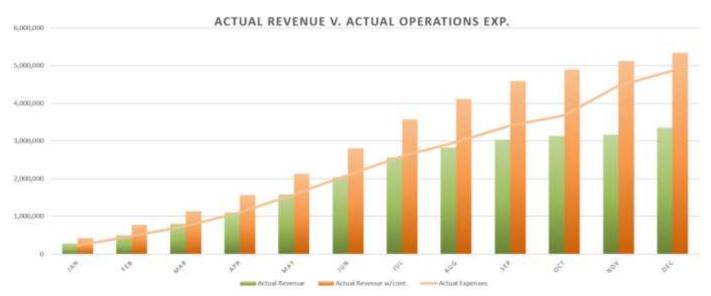

#### **2021 Actuals**

| Actual Revenue                              | \$3,355,400 |
|---------------------------------------------|-------------|
| Operation Expense                           | \$3,605,166 |
| Actual Revenue (with Sponsor Contributions) | \$5,042,802 |

#### Revenue Tracking and Comparison.

For the period ending, December - 2021

|                         | December -<br>2021 | December -<br>2020 | Current YTD -<br>12/31/2021                                                                                                                                                                                                                                                                                                                                                                                                                                                                                                                                                                                                                                                                                                                                                                                                                                                                                                                                                                                                                                                                                                                                                                                                                                                                                                                                                                                                                                                                                                                                                                                                                                                                                                                                                                                                                                                                                                                                                                                                                                                                                                    | Prior YTD -<br>12/31/2020 |
|-------------------------|--------------------|--------------------|--------------------------------------------------------------------------------------------------------------------------------------------------------------------------------------------------------------------------------------------------------------------------------------------------------------------------------------------------------------------------------------------------------------------------------------------------------------------------------------------------------------------------------------------------------------------------------------------------------------------------------------------------------------------------------------------------------------------------------------------------------------------------------------------------------------------------------------------------------------------------------------------------------------------------------------------------------------------------------------------------------------------------------------------------------------------------------------------------------------------------------------------------------------------------------------------------------------------------------------------------------------------------------------------------------------------------------------------------------------------------------------------------------------------------------------------------------------------------------------------------------------------------------------------------------------------------------------------------------------------------------------------------------------------------------------------------------------------------------------------------------------------------------------------------------------------------------------------------------------------------------------------------------------------------------------------------------------------------------------------------------------------------------------------------------------------------------------------------------------------------------|---------------------------|
| Day Use Vehicle         | 4,180              | 10,553             | 718,265                                                                                                                                                                                                                                                                                                                                                                                                                                                                                                                                                                                                                                                                                                                                                                                                                                                                                                                                                                                                                                                                                                                                                                                                                                                                                                                                                                                                                                                                                                                                                                                                                                                                                                                                                                                                                                                                                                                                                                                                                                                                                                                        | 720,114                   |
| <b>Group Day Use</b>    | 2                  | 2                  | 1,868                                                                                                                                                                                                                                                                                                                                                                                                                                                                                                                                                                                                                                                                                                                                                                                                                                                                                                                                                                                                                                                                                                                                                                                                                                                                                                                                                                                                                                                                                                                                                                                                                                                                                                                                                                                                                                                                                                                                                                                                                                                                                                                          | 110                       |
| Day Use Boat            | 2,138              | 6,630              | 230,814                                                                                                                                                                                                                                                                                                                                                                                                                                                                                                                                                                                                                                                                                                                                                                                                                                                                                                                                                                                                                                                                                                                                                                                                                                                                                                                                                                                                                                                                                                                                                                                                                                                                                                                                                                                                                                                                                                                                                                                                                                                                                                                        | 265,274                   |
| Veteran Veh.            | -                  | -                  | 4,083                                                                                                                                                                                                                                                                                                                                                                                                                                                                                                                                                                                                                                                                                                                                                                                                                                                                                                                                                                                                                                                                                                                                                                                                                                                                                                                                                                                                                                                                                                                                                                                                                                                                                                                                                                                                                                                                                                                                                                                                                                                                                                                          |                           |
| Veteran Boat            | 16                 | -                  | 1,800                                                                                                                                                                                                                                                                                                                                                                                                                                                                                                                                                                                                                                                                                                                                                                                                                                                                                                                                                                                                                                                                                                                                                                                                                                                                                                                                                                                                                                                                                                                                                                                                                                                                                                                                                                                                                                                                                                                                                                                                                                                                                                                          | 12                        |
| Day Use PWC             | -                  | 16                 | 35,070                                                                                                                                                                                                                                                                                                                                                                                                                                                                                                                                                                                                                                                                                                                                                                                                                                                                                                                                                                                                                                                                                                                                                                                                                                                                                                                                                                                                                                                                                                                                                                                                                                                                                                                                                                                                                                                                                                                                                                                                                                                                                                                         | 41,872                    |
| Ann. Vehicle Pmt.       | 14,946             | 14,370             | 202,392                                                                                                                                                                                                                                                                                                                                                                                                                                                                                                                                                                                                                                                                                                                                                                                                                                                                                                                                                                                                                                                                                                                                                                                                                                                                                                                                                                                                                                                                                                                                                                                                                                                                                                                                                                                                                                                                                                                                                                                                                                                                                                                        | 181,796                   |
| Ann. Vessel Pmt.        | 13,570             | 14,130             | 165,986                                                                                                                                                                                                                                                                                                                                                                                                                                                                                                                                                                                                                                                                                                                                                                                                                                                                                                                                                                                                                                                                                                                                                                                                                                                                                                                                                                                                                                                                                                                                                                                                                                                                                                                                                                                                                                                                                                                                                                                                                                                                                                                        | 159,963                   |
| Ann. Sleep Cap.         | 1,176              | 1,485              | 6,981                                                                                                                                                                                                                                                                                                                                                                                                                                                                                                                                                                                                                                                                                                                                                                                                                                                                                                                                                                                                                                                                                                                                                                                                                                                                                                                                                                                                                                                                                                                                                                                                                                                                                                                                                                                                                                                                                                                                                                                                                                                                                                                          | 8,044                     |
| Ann. PWC Pmt.           | 3,240              | 2,700              | 20,340                                                                                                                                                                                                                                                                                                                                                                                                                                                                                                                                                                                                                                                                                                                                                                                                                                                                                                                                                                                                                                                                                                                                                                                                                                                                                                                                                                                                                                                                                                                                                                                                                                                                                                                                                                                                                                                                                                                                                                                                                                                                                                                         | 19,905                    |
| <b>RV Hook-up Site</b>  | 34,340             | 18,183             | 733,742                                                                                                                                                                                                                                                                                                                                                                                                                                                                                                                                                                                                                                                                                                                                                                                                                                                                                                                                                                                                                                                                                                                                                                                                                                                                                                                                                                                                                                                                                                                                                                                                                                                                                                                                                                                                                                                                                                                                                                                                                                                                                                                        | 437,246                   |
| Tent Campsite           | 7,014              | 4,385              | 550,326                                                                                                                                                                                                                                                                                                                                                                                                                                                                                                                                                                                                                                                                                                                                                                                                                                                                                                                                                                                                                                                                                                                                                                                                                                                                                                                                                                                                                                                                                                                                                                                                                                                                                                                                                                                                                                                                                                                                                                                                                                                                                                                        | 413,940                   |
| Lakeshore Camp          | 140                | 70                 | 7,090                                                                                                                                                                                                                                                                                                                                                                                                                                                                                                                                                                                                                                                                                                                                                                                                                                                                                                                                                                                                                                                                                                                                                                                                                                                                                                                                                                                                                                                                                                                                                                                                                                                                                                                                                                                                                                                                                                                                                                                                                                                                                                                          | 7,160                     |
| Reservation Fees        | 2,292              | 1,288              | 129,585                                                                                                                                                                                                                                                                                                                                                                                                                                                                                                                                                                                                                                                                                                                                                                                                                                                                                                                                                                                                                                                                                                                                                                                                                                                                                                                                                                                                                                                                                                                                                                                                                                                                                                                                                                                                                                                                                                                                                                                                                                                                                                                        | 106,134                   |
| <b>Houseboat Fees</b>   | 43,274             | 26,380             | 143,579                                                                                                                                                                                                                                                                                                                                                                                                                                                                                                                                                                                                                                                                                                                                                                                                                                                                                                                                                                                                                                                                                                                                                                                                                                                                                                                                                                                                                                                                                                                                                                                                                                                                                                                                                                                                                                                                                                                                                                                                                                                                                                                        | 134,757                   |
| Concessionaire          | 25,896             | 28,917             | 306,849                                                                                                                                                                                                                                                                                                                                                                                                                                                                                                                                                                                                                                                                                                                                                                                                                                                                                                                                                                                                                                                                                                                                                                                                                                                                                                                                                                                                                                                                                                                                                                                                                                                                                                                                                                                                                                                                                                                                                                                                                                                                                                                        | 241,301                   |
| LDPM                    | · ·                |                    | -                                                                                                                                                                                                                                                                                                                                                                                                                                                                                                                                                                                                                                                                                                                                                                                                                                                                                                                                                                                                                                                                                                                                                                                                                                                                                                                                                                                                                                                                                                                                                                                                                                                                                                                                                                                                                                                                                                                                                                                                                                                                                                                              | 1                         |
| MPM                     |                    | -                  | -                                                                                                                                                                                                                                                                                                                                                                                                                                                                                                                                                                                                                                                                                                                                                                                                                                                                                                                                                                                                                                                                                                                                                                                                                                                                                                                                                                                                                                                                                                                                                                                                                                                                                                                                                                                                                                                                                                                                                                                                                                                                                                                              |                           |
| Misc. Revenues          | -                  | -                  |                                                                                                                                                                                                                                                                                                                                                                                                                                                                                                                                                                                                                                                                                                                                                                                                                                                                                                                                                                                                                                                                                                                                                                                                                                                                                                                                                                                                                                                                                                                                                                                                                                                                                                                                                                                                                                                                                                                                                                                                                                                                                                                                | 7.27                      |
| Interest                | 291                | 369                | 3,242                                                                                                                                                                                                                                                                                                                                                                                                                                                                                                                                                                                                                                                                                                                                                                                                                                                                                                                                                                                                                                                                                                                                                                                                                                                                                                                                                                                                                                                                                                                                                                                                                                                                                                                                                                                                                                                                                                                                                                                                                                                                                                                          | 5,575                     |
| Recycling               | -                  | =                  | -                                                                                                                                                                                                                                                                                                                                                                                                                                                                                                                                                                                                                                                                                                                                                                                                                                                                                                                                                                                                                                                                                                                                                                                                                                                                                                                                                                                                                                                                                                                                                                                                                                                                                                                                                                                                                                                                                                                                                                                                                                                                                                                              | 1.00                      |
| Other Rev               | 815                | 592                | 12,529                                                                                                                                                                                                                                                                                                                                                                                                                                                                                                                                                                                                                                                                                                                                                                                                                                                                                                                                                                                                                                                                                                                                                                                                                                                                                                                                                                                                                                                                                                                                                                                                                                                                                                                                                                                                                                                                                                                                                                                                                                                                                                                         | 11,930                    |
| Utilities               | =                  | 6                  | 52,465                                                                                                                                                                                                                                                                                                                                                                                                                                                                                                                                                                                                                                                                                                                                                                                                                                                                                                                                                                                                                                                                                                                                                                                                                                                                                                                                                                                                                                                                                                                                                                                                                                                                                                                                                                                                                                                                                                                                                                                                                                                                                                                         | 40,005                    |
| Blue Oak Grant Rev.     | 28,395             | 0                  | 28,395                                                                                                                                                                                                                                                                                                                                                                                                                                                                                                                                                                                                                                                                                                                                                                                                                                                                                                                                                                                                                                                                                                                                                                                                                                                                                                                                                                                                                                                                                                                                                                                                                                                                                                                                                                                                                                                                                                                                                                                                                                                                                                                         | 2                         |
| <b>DPRA Fire Income</b> | 5400-468446903     | (27,761)           | 50.000 (50.00 (50.00 (50.00 (50.00 (50.00 (50.00 (50.00 (50.00 (50.00 (50.00 (50.00 (50.00 (50.00 (50.00 (50.00 (50.00 (50.00 (50.00 (50.00 (50.00 (50.00 (50.00 (50.00 (50.00 (50.00 (50.00 (50.00 (50.00 (50.00 (50.00 (50.00 (50.00 (50.00 (50.00 (50.00 (50.00 (50.00 (50.00 (50.00 (50.00 (50.00 (50.00 (50.00 (50.00 (50.00 (50.00 (50.00 (50.00 (50.00 (50.00 (50.00 (50.00 (50.00 (50.00 (50.00 (50.00 (50.00 (50.00 (50.00 (50.00 (50.00 (50.00 (50.00 (50.00 (50.00 (50.00 (50.00 (50.00 (50.00 (50.00 (50.00 (50.00 (50.00 (50.00 (50.00 (50.00 (50.00 (50.00 (50.00 (50.00 (50.00 (50.00 (50.00 (50.00 (50.00 (50.00 (50.00 (50.00 (50.00 (50.00 (50.00 (50.00 (50.00 (50.00 (50.00 (50.00 (50.00 (50.00 (50.00 (50.00 (50.00 (50.00 (50.00 (50.00 (50.00 (50.00 (50.00 (50.00 (50.00 (50.00 (50.00 (50.00 (50.00 (50.00 (50.00 (50.00 (50.00 (50.00 (50.00 (50.00 (50.00 (50.00 (50.00 (50.00 (50.00 (50.00 (50.00 (50.00 (50.00 (50.00 (50.00 (50.00 (50.00 (50.00 (50.00 (50.00 (50.00 (50.00 (50.00 (50.00 (50.00 (50.00 (50.00 (50.00 (50.00 (50.00 (50.00 (50.00 (50.00 (50.00 (50.00 (50.00 (50.00 (50.00 (50.00 (50.00 (50.00 (50.00 (50.00 (50.00 (50.00 (50.00 (50.00 (50.00 (50.00 (50.00 (50.00 (50.00 (50.00 (50.00 (50.00 (50.00 (50.00 (50.00 (50.00 (50.00 (50.00 (50.00 (50.00 (50.00 (50.00 (50.00 (50.00 (50.00 (50.00 (50.00 (50.00 (50.00 (50.00 (50.00 (50.00 (50.00 (50.00 (50.00 (50.00 (50.00 (50.00 (50.00 (50.00 (50.00 (50.00 (50.00 (50.00 (50.00 (50.00 (50.00 (50.00 (50.00 (50.00 (50.00 (50.00 (50.00 (50.00 (50.00 (50.00 (50.00 (50.00 (50.00 (50.00 (50.00 (50.00 (50.00 (50.00 (50.00 (50.00 (50.00 (50.00 (50.00 (50.00 (50.00 (50.00 (50.00 (50.00 (50.00 (50.00 (50.00 (50.00 (50.00 (50.00 (50.00 (50.00 (50.00 (50.00 (50.00 (50.00 (50.00 (50.00 (50.00 (50.00 (50.00 (50.00 (50.00 (50.00 (50.00 (50.00 (50.00 (50.00 (50.00 (50.00 (50.00 (50.00 (50.00 (50.00 (50.00 (50.00 (50.00 (50.00 (50.00 (50.00 (50.00 (50.00 (50.00 (50.00 (50.00 (50.00 (50.00 (50.00 (50.00 (50.00 (50.00 (50.00 (50.00 (50.00 (50.00 (50.00 (50.00 (50.00 (50.00 (50.00 (50.00 (50.00 (5 | (27,761)                  |
| WiFi                    | -                  | -                  |                                                                                                                                                                                                                                                                                                                                                                                                                                                                                                                                                                                                                                                                                                                                                                                                                                                                                                                                                                                                                                                                                                                                                                                                                                                                                                                                                                                                                                                                                                                                                                                                                                                                                                                                                                                                                                                                                                                                                                                                                                                                                                                                | S=0                       |
| TOTAL                   | \$181,723          | \$102,313          | \$3,355,400                                                                                                                                                                                                                                                                                                                                                                                                                                                                                                                                                                                                                                                                                                                                                                                                                                                                                                                                                                                                                                                                                                                                                                                                                                                                                                                                                                                                                                                                                                                                                                                                                                                                                                                                                                                                                                                                                                                                                                                                                                                                                                                    | \$2,767,365               |

| December - 2021                        |            |              |
|----------------------------------------|------------|--------------|
|                                        | Period     | YTD          |
| Actual Revenue                         | 181,722.99 | 3,355,399.68 |
| Actual Revenue (with contributions)    | 242,300.75 | 5,042,802.37 |
| Projected Revenue (with contributions) | 158,001.96 | 4,401,168.69 |

| December - 2021    |            |              |
|--------------------|------------|--------------|
|                    | Period     | YTD          |
| Actual Expense     | 157,927.46 | 3,605,166.43 |
| Projected Expenses | 325,341.09 | 4,076,956.00 |

|                                 | Period     | YTD          |
|---------------------------------|------------|--------------|
| Actual Revenue                  | 181,722.99 | 3,355,399.68 |
| Operations Expense              | 157,927.46 | 3,605,166.43 |
| Actual Revenue (with O&M Cont.) | 242,300.75 | 5,042,802.37 |
| Capital                         | 225,813.03 | 1,241,350.23 |
| Fire                            | 1,165.47   | 11,998.96    |