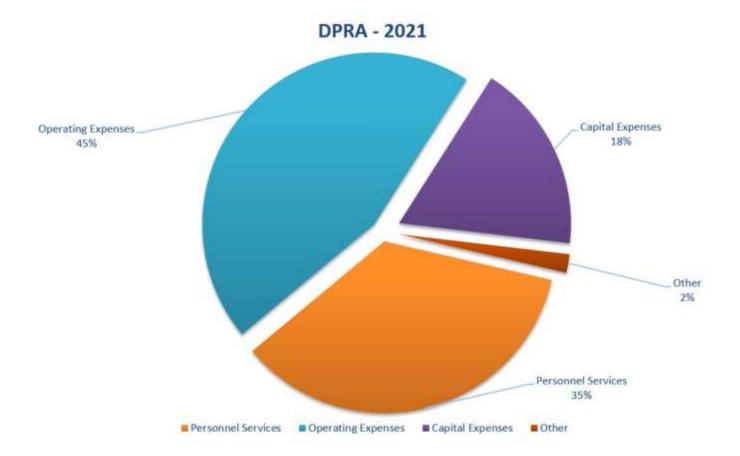

#### **2021 Actuals**

| Actual Revenue                              | \$3,355,400 |
|---------------------------------------------|-------------|
| Operation Expense                           | \$3,605,166 |
| Actual Revenue (with Sponsor Contributions) | \$5,042,802 |

#### **Capital Expenses**

| December 2021 DPRA Budgeted Capital | \$225,813   |
|-------------------------------------|-------------|
| 2021 DPRA Budgeted Capital          | \$1,241,350 |