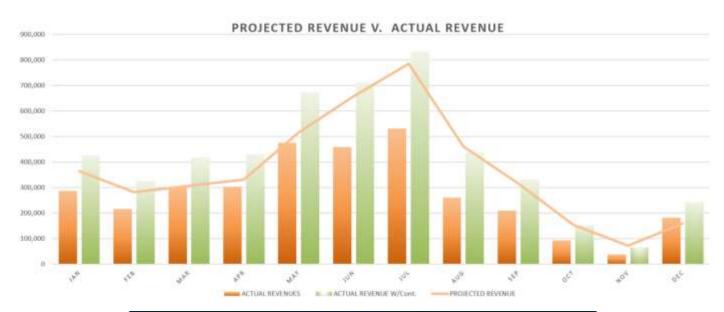

#### **Revenue**

Actual revenue for the month of December 2021 was at \$181,723 compared to the month of December 2020, which was \$102,313.

| Revenue for December 2021                                        | \$181,723 |
|------------------------------------------------------------------|-----------|
| Actual Revenue for December 2021 (with Sponsor Contributions)    | \$242,301 |
| Projected Revenue for December 2021 (with Sponsor Contributions) | \$158,002 |

#### Revenue Tracking and Comparison.

For the period ending, December - 2021

|                         | December -<br>2021 | December -<br>2020 | Current YTD -<br>12/31/2021                                                                                                                                                                                                                                                                                                                                                                                                                                                                                                                                                                                                                                                                                                                                                                                                                                                                                                                                                                                                                                                                                                                                                                                                                                                                                                                                                                                                                                                                                                                                                                                                                                                                                                                                                                                                                                                                                                                                                                                                                                                                                                    | Prior YTD -<br>12/31/2020 |
|-------------------------|--------------------|--------------------|--------------------------------------------------------------------------------------------------------------------------------------------------------------------------------------------------------------------------------------------------------------------------------------------------------------------------------------------------------------------------------------------------------------------------------------------------------------------------------------------------------------------------------------------------------------------------------------------------------------------------------------------------------------------------------------------------------------------------------------------------------------------------------------------------------------------------------------------------------------------------------------------------------------------------------------------------------------------------------------------------------------------------------------------------------------------------------------------------------------------------------------------------------------------------------------------------------------------------------------------------------------------------------------------------------------------------------------------------------------------------------------------------------------------------------------------------------------------------------------------------------------------------------------------------------------------------------------------------------------------------------------------------------------------------------------------------------------------------------------------------------------------------------------------------------------------------------------------------------------------------------------------------------------------------------------------------------------------------------------------------------------------------------------------------------------------------------------------------------------------------------|---------------------------|
| Day Use Vehicle         | 4,180              | 10,553             | 718,265                                                                                                                                                                                                                                                                                                                                                                                                                                                                                                                                                                                                                                                                                                                                                                                                                                                                                                                                                                                                                                                                                                                                                                                                                                                                                                                                                                                                                                                                                                                                                                                                                                                                                                                                                                                                                                                                                                                                                                                                                                                                                                                        | 720,114                   |
| <b>Group Day Use</b>    | 2                  | 2                  | 1,868                                                                                                                                                                                                                                                                                                                                                                                                                                                                                                                                                                                                                                                                                                                                                                                                                                                                                                                                                                                                                                                                                                                                                                                                                                                                                                                                                                                                                                                                                                                                                                                                                                                                                                                                                                                                                                                                                                                                                                                                                                                                                                                          | 110                       |
| Day Use Boat            | 2,138              | 6,630              | 230,814                                                                                                                                                                                                                                                                                                                                                                                                                                                                                                                                                                                                                                                                                                                                                                                                                                                                                                                                                                                                                                                                                                                                                                                                                                                                                                                                                                                                                                                                                                                                                                                                                                                                                                                                                                                                                                                                                                                                                                                                                                                                                                                        | 265,274                   |
| Veteran Veh.            | -                  | -                  | 4,083                                                                                                                                                                                                                                                                                                                                                                                                                                                                                                                                                                                                                                                                                                                                                                                                                                                                                                                                                                                                                                                                                                                                                                                                                                                                                                                                                                                                                                                                                                                                                                                                                                                                                                                                                                                                                                                                                                                                                                                                                                                                                                                          |                           |
| Veteran Boat            | 16                 | -                  | 1,800                                                                                                                                                                                                                                                                                                                                                                                                                                                                                                                                                                                                                                                                                                                                                                                                                                                                                                                                                                                                                                                                                                                                                                                                                                                                                                                                                                                                                                                                                                                                                                                                                                                                                                                                                                                                                                                                                                                                                                                                                                                                                                                          | 12                        |
| Day Use PWC             | -                  | 16                 | 35,070                                                                                                                                                                                                                                                                                                                                                                                                                                                                                                                                                                                                                                                                                                                                                                                                                                                                                                                                                                                                                                                                                                                                                                                                                                                                                                                                                                                                                                                                                                                                                                                                                                                                                                                                                                                                                                                                                                                                                                                                                                                                                                                         | 41,872                    |
| Ann. Vehicle Pmt.       | 14,946             | 14,370             | 202,392                                                                                                                                                                                                                                                                                                                                                                                                                                                                                                                                                                                                                                                                                                                                                                                                                                                                                                                                                                                                                                                                                                                                                                                                                                                                                                                                                                                                                                                                                                                                                                                                                                                                                                                                                                                                                                                                                                                                                                                                                                                                                                                        | 181,796                   |
| Ann. Vessel Pmt.        | 13,570             | 14,130             | 165,986                                                                                                                                                                                                                                                                                                                                                                                                                                                                                                                                                                                                                                                                                                                                                                                                                                                                                                                                                                                                                                                                                                                                                                                                                                                                                                                                                                                                                                                                                                                                                                                                                                                                                                                                                                                                                                                                                                                                                                                                                                                                                                                        | 159,963                   |
| Ann. Sleep Cap.         | 1,176              | 1,485              | 6,981                                                                                                                                                                                                                                                                                                                                                                                                                                                                                                                                                                                                                                                                                                                                                                                                                                                                                                                                                                                                                                                                                                                                                                                                                                                                                                                                                                                                                                                                                                                                                                                                                                                                                                                                                                                                                                                                                                                                                                                                                                                                                                                          | 8,044                     |
| Ann. PWC Pmt.           | 3,240              | 2,700              | 20,340                                                                                                                                                                                                                                                                                                                                                                                                                                                                                                                                                                                                                                                                                                                                                                                                                                                                                                                                                                                                                                                                                                                                                                                                                                                                                                                                                                                                                                                                                                                                                                                                                                                                                                                                                                                                                                                                                                                                                                                                                                                                                                                         | 19,905                    |
| <b>RV Hook-up Site</b>  | 34,340             | 18,183             | 733,742                                                                                                                                                                                                                                                                                                                                                                                                                                                                                                                                                                                                                                                                                                                                                                                                                                                                                                                                                                                                                                                                                                                                                                                                                                                                                                                                                                                                                                                                                                                                                                                                                                                                                                                                                                                                                                                                                                                                                                                                                                                                                                                        | 437,246                   |
| Tent Campsite           | 7,014              | 4,385              | 550,326                                                                                                                                                                                                                                                                                                                                                                                                                                                                                                                                                                                                                                                                                                                                                                                                                                                                                                                                                                                                                                                                                                                                                                                                                                                                                                                                                                                                                                                                                                                                                                                                                                                                                                                                                                                                                                                                                                                                                                                                                                                                                                                        | 413,940                   |
| Lakeshore Camp          | 140                | 70                 | 7,090                                                                                                                                                                                                                                                                                                                                                                                                                                                                                                                                                                                                                                                                                                                                                                                                                                                                                                                                                                                                                                                                                                                                                                                                                                                                                                                                                                                                                                                                                                                                                                                                                                                                                                                                                                                                                                                                                                                                                                                                                                                                                                                          | 7,160                     |
| Reservation Fees        | 2,292              | 1,288              | 129,585                                                                                                                                                                                                                                                                                                                                                                                                                                                                                                                                                                                                                                                                                                                                                                                                                                                                                                                                                                                                                                                                                                                                                                                                                                                                                                                                                                                                                                                                                                                                                                                                                                                                                                                                                                                                                                                                                                                                                                                                                                                                                                                        | 106,134                   |
| <b>Houseboat Fees</b>   | 43,274             | 26,380             | 143,579                                                                                                                                                                                                                                                                                                                                                                                                                                                                                                                                                                                                                                                                                                                                                                                                                                                                                                                                                                                                                                                                                                                                                                                                                                                                                                                                                                                                                                                                                                                                                                                                                                                                                                                                                                                                                                                                                                                                                                                                                                                                                                                        | 134,757                   |
| Concessionaire          | 25,896             | 28,917             | 306,849                                                                                                                                                                                                                                                                                                                                                                                                                                                                                                                                                                                                                                                                                                                                                                                                                                                                                                                                                                                                                                                                                                                                                                                                                                                                                                                                                                                                                                                                                                                                                                                                                                                                                                                                                                                                                                                                                                                                                                                                                                                                                                                        | 241,301                   |
| LDPM                    | · ·                |                    | -                                                                                                                                                                                                                                                                                                                                                                                                                                                                                                                                                                                                                                                                                                                                                                                                                                                                                                                                                                                                                                                                                                                                                                                                                                                                                                                                                                                                                                                                                                                                                                                                                                                                                                                                                                                                                                                                                                                                                                                                                                                                                                                              | 1                         |
| MPM                     |                    | -                  | -                                                                                                                                                                                                                                                                                                                                                                                                                                                                                                                                                                                                                                                                                                                                                                                                                                                                                                                                                                                                                                                                                                                                                                                                                                                                                                                                                                                                                                                                                                                                                                                                                                                                                                                                                                                                                                                                                                                                                                                                                                                                                                                              |                           |
| Misc. Revenues          | -                  | -                  |                                                                                                                                                                                                                                                                                                                                                                                                                                                                                                                                                                                                                                                                                                                                                                                                                                                                                                                                                                                                                                                                                                                                                                                                                                                                                                                                                                                                                                                                                                                                                                                                                                                                                                                                                                                                                                                                                                                                                                                                                                                                                                                                | 7.27                      |
| Interest                | 291                | 369                | 3,242                                                                                                                                                                                                                                                                                                                                                                                                                                                                                                                                                                                                                                                                                                                                                                                                                                                                                                                                                                                                                                                                                                                                                                                                                                                                                                                                                                                                                                                                                                                                                                                                                                                                                                                                                                                                                                                                                                                                                                                                                                                                                                                          | 5,575                     |
| Recycling               | -                  | =                  | -                                                                                                                                                                                                                                                                                                                                                                                                                                                                                                                                                                                                                                                                                                                                                                                                                                                                                                                                                                                                                                                                                                                                                                                                                                                                                                                                                                                                                                                                                                                                                                                                                                                                                                                                                                                                                                                                                                                                                                                                                                                                                                                              | 1.00                      |
| Other Rev               | 815                | 592                | 12,529                                                                                                                                                                                                                                                                                                                                                                                                                                                                                                                                                                                                                                                                                                                                                                                                                                                                                                                                                                                                                                                                                                                                                                                                                                                                                                                                                                                                                                                                                                                                                                                                                                                                                                                                                                                                                                                                                                                                                                                                                                                                                                                         | 11,930                    |
| Utilities               | =                  | 6                  | 52,465                                                                                                                                                                                                                                                                                                                                                                                                                                                                                                                                                                                                                                                                                                                                                                                                                                                                                                                                                                                                                                                                                                                                                                                                                                                                                                                                                                                                                                                                                                                                                                                                                                                                                                                                                                                                                                                                                                                                                                                                                                                                                                                         | 40,005                    |
| Blue Oak Grant Rev.     | 28,395             | 0                  | 28,395                                                                                                                                                                                                                                                                                                                                                                                                                                                                                                                                                                                                                                                                                                                                                                                                                                                                                                                                                                                                                                                                                                                                                                                                                                                                                                                                                                                                                                                                                                                                                                                                                                                                                                                                                                                                                                                                                                                                                                                                                                                                                                                         | 2                         |
| <b>DPRA Fire Income</b> | 5400-468446903     | (27,761)           | 50.000 (50.00 (50.00 (50.00 (50.00 (50.00 (50.00 (50.00 (50.00 (50.00 (50.00 (50.00 (50.00 (50.00 (50.00 (50.00 (50.00 (50.00 (50.00 (50.00 (50.00 (50.00 (50.00 (50.00 (50.00 (50.00 (50.00 (50.00 (50.00 (50.00 (50.00 (50.00 (50.00 (50.00 (50.00 (50.00 (50.00 (50.00 (50.00 (50.00 (50.00 (50.00 (50.00 (50.00 (50.00 (50.00 (50.00 (50.00 (50.00 (50.00 (50.00 (50.00 (50.00 (50.00 (50.00 (50.00 (50.00 (50.00 (50.00 (50.00 (50.00 (50.00 (50.00 (50.00 (50.00 (50.00 (50.00 (50.00 (50.00 (50.00 (50.00 (50.00 (50.00 (50.00 (50.00 (50.00 (50.00 (50.00 (50.00 (50.00 (50.00 (50.00 (50.00 (50.00 (50.00 (50.00 (50.00 (50.00 (50.00 (50.00 (50.00 (50.00 (50.00 (50.00 (50.00 (50.00 (50.00 (50.00 (50.00 (50.00 (50.00 (50.00 (50.00 (50.00 (50.00 (50.00 (50.00 (50.00 (50.00 (50.00 (50.00 (50.00 (50.00 (50.00 (50.00 (50.00 (50.00 (50.00 (50.00 (50.00 (50.00 (50.00 (50.00 (50.00 (50.00 (50.00 (50.00 (50.00 (50.00 (50.00 (50.00 (50.00 (50.00 (50.00 (50.00 (50.00 (50.00 (50.00 (50.00 (50.00 (50.00 (50.00 (50.00 (50.00 (50.00 (50.00 (50.00 (50.00 (50.00 (50.00 (50.00 (50.00 (50.00 (50.00 (50.00 (50.00 (50.00 (50.00 (50.00 (50.00 (50.00 (50.00 (50.00 (50.00 (50.00 (50.00 (50.00 (50.00 (50.00 (50.00 (50.00 (50.00 (50.00 (50.00 (50.00 (50.00 (50.00 (50.00 (50.00 (50.00 (50.00 (50.00 (50.00 (50.00 (50.00 (50.00 (50.00 (50.00 (50.00 (50.00 (50.00 (50.00 (50.00 (50.00 (50.00 (50.00 (50.00 (50.00 (50.00 (50.00 (50.00 (50.00 (50.00 (50.00 (50.00 (50.00 (50.00 (50.00 (50.00 (50.00 (50.00 (50.00 (50.00 (50.00 (50.00 (50.00 (50.00 (50.00 (50.00 (50.00 (50.00 (50.00 (50.00 (50.00 (50.00 (50.00 (50.00 (50.00 (50.00 (50.00 (50.00 (50.00 (50.00 (50.00 (50.00 (50.00 (50.00 (50.00 (50.00 (50.00 (50.00 (50.00 (50.00 (50.00 (50.00 (50.00 (50.00 (50.00 (50.00 (50.00 (50.00 (50.00 (50.00 (50.00 (50.00 (50.00 (50.00 (50.00 (50.00 (50.00 (50.00 (50.00 (50.00 (50.00 (50.00 (50.00 (50.00 (50.00 (50.00 (50.00 (50.00 (50.00 (50.00 (50.00 (50.00 (50.00 (50.00 (50.00 (50.00 (50.00 (50.00 (50.00 (50.00 (50.00 (50.00 (50.00 (50.00 (50.00 (50.00 (50.00 (50.00 (50.00 (5 | (27,761)                  |
| WiFi                    | -                  | -                  |                                                                                                                                                                                                                                                                                                                                                                                                                                                                                                                                                                                                                                                                                                                                                                                                                                                                                                                                                                                                                                                                                                                                                                                                                                                                                                                                                                                                                                                                                                                                                                                                                                                                                                                                                                                                                                                                                                                                                                                                                                                                                                                                | S=0                       |
| TOTAL                   | \$181,723          | \$102,313          | \$3,355,400                                                                                                                                                                                                                                                                                                                                                                                                                                                                                                                                                                                                                                                                                                                                                                                                                                                                                                                                                                                                                                                                                                                                                                                                                                                                                                                                                                                                                                                                                                                                                                                                                                                                                                                                                                                                                                                                                                                                                                                                                                                                                                                    | \$2,767,365               |

| December - 2021                        |            |              |
|----------------------------------------|------------|--------------|
|                                        | Period     | YTD          |
| Actual Revenue                         | 181,722.99 | 3,355,399.68 |
| Actual Revenue (with contributions)    | 242,300.75 | 5,042,802.37 |
| Projected Revenue (with contributions) | 158,001.96 | 4,401,168.69 |