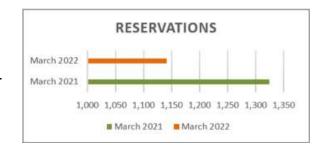

#### **Campsite Reservations**

• 1,141 new campsite reservations were made in March 2022, compared to 1,324 for March 2021.