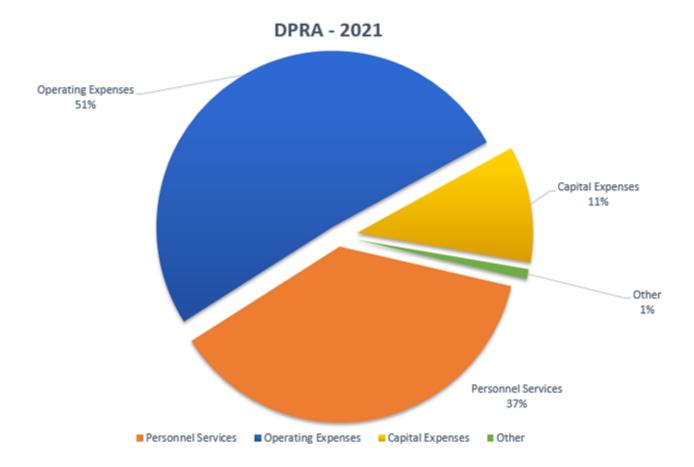

## **Capital Expenses**

| August 2021 DPRA Budgeted Capital         | \$21      |  |
|-------------------------------------------|-----------|--|
| 2021 DPRA Budgeted Capital (year-to-date) | \$320,167 |  |