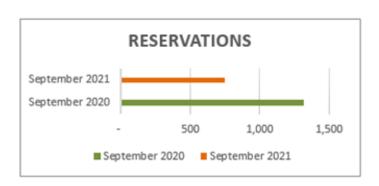

### **Campsite Reservations**

 752 new campsite reservations were made in September 2021, compared to 1,319 for September 2020.