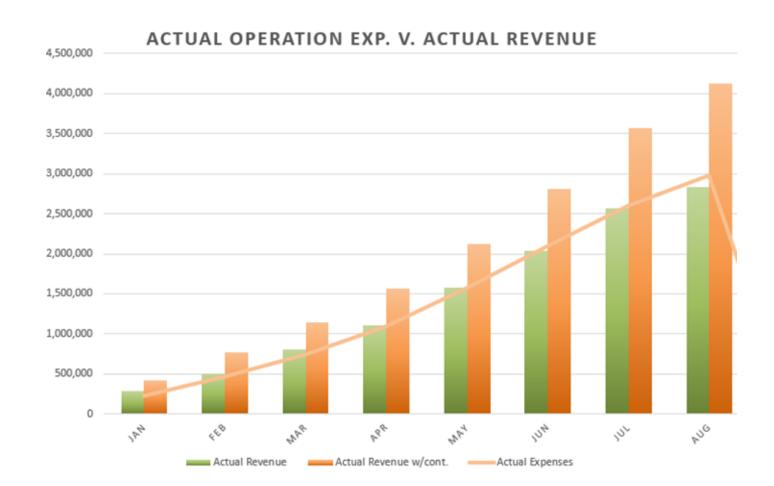

#### **Revenue**

Actual revenue for the month of August 2021 was at \$260,430 compared to the month of August 2020, which was \$390,727

| Revenue for August 2021                                        | \$260,430 |
|----------------------------------------------------------------|-----------|
| Actual Revenue for August 2021 (with Sponsor Contributions)    | \$436,932 |
| Projected Revenue for August 2021 (with Sponsor Contributions) | \$460,362 |

## **Expenses**

| Projected Operation Expense for August 2021    | \$402,396 |  |
|------------------------------------------------|-----------|--|
| Operation Expense for the Month of August 2021 | \$374.983 |  |

## Year-to-Date

| Actual Revenue                              | \$2,832,846 |
|---------------------------------------------|-------------|
| Operation Expense                           | \$2,976,299 |
| Actual Revenue (with Sponsor Contributions) | \$4,124,131 |