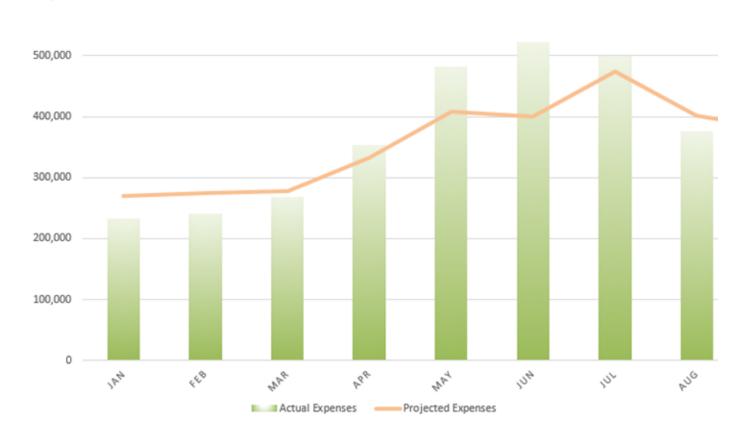

## **Expenses**

| Projected Operation Expense for August 2021    | \$402,396 |  |
|------------------------------------------------|-----------|--|
| Operation Expense for the Month of August 2021 | \$374.983 |  |

# PROJECTED OPERATION EXP. V. ACTUAL OPERATIONS EXP.

| August - 2021      |               |              |
|--------------------|---------------|--------------|
|                    | <u>Period</u> | <u>YTD</u>   |
| Actual Expense     | 374,983.13    | 2,648,893.56 |
| Projected Expenses | 402,395.56    | 2,838,376.77 |