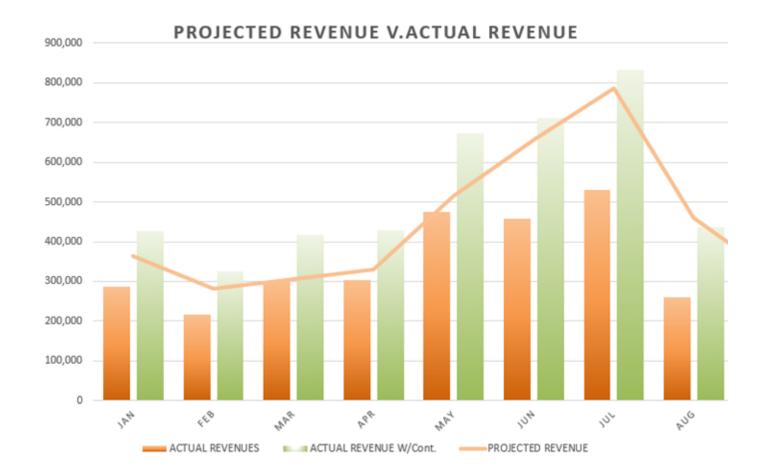

#### **Revenue**

Actual revenue for the month of August 2021 was at \$260,430 compared to the month of August 2020, which was \$390,727

| Revenue for August 2021                                        | \$260,430 |
|----------------------------------------------------------------|-----------|
| Actual Revenue for August 2021 (with Sponsor Contributions)    | \$436,932 |
| Projected Revenue for August 2021 (with Sponsor Contributions) | \$460,362 |

| August - 2021                          |               |              |
|----------------------------------------|---------------|--------------|
|                                        | <u>Period</u> | <u>YTD</u>   |
| Actual Revenue                         | 260,429.97    | 2,832,845.93 |
| Actual Revenue (with contributions)    | 436,932.29    | 4,251,782.85 |
| Projected Revenue (with contributions) | 460,362.24    | 3,700,942.75 |