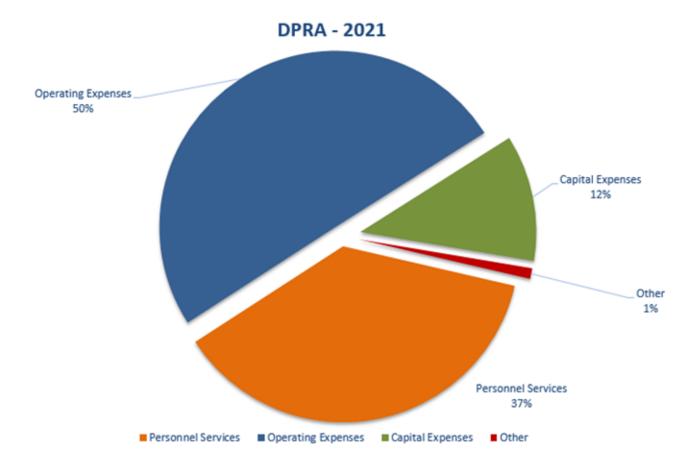

### **Capital Expenses**

| September 2021 DPRA Budgeted Capital      | \$79,895  |
|-------------------------------------------|-----------|
| 2021 DPRA Budgeted Capital (year-to-date) | \$400,062 |