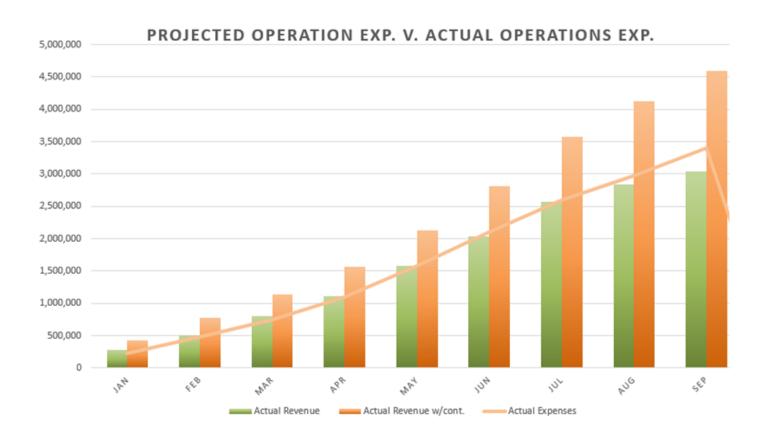

### Revenue

Actual revenue for the month of September 2021 was \$209,770 compared to the month of September 2020, which was \$369,830

| Revenue for September 2021                                        | \$209,770 |
|-------------------------------------------------------------------|-----------|
| Actual Revenue for September 2021 (with Sponsor Contributions)    | \$330,756 |
| Projected Revenue for September 2021 (with Sponsor Contributions) | \$315.564 |

### **Expenses**

| Projected Operation Expense for September 2021    | \$378,749 |  |
|---------------------------------------------------|-----------|--|
| Operation Expense for the Month of September 2021 | \$348,043 |  |

### Year-to-Date

| Actual Revenue                              | \$3,042,616 |
|---------------------------------------------|-------------|
| Operation Expense                           | \$3,405,111 |
| Actual Revenue (with Sponsor Contributions) | \$4,593,161 |