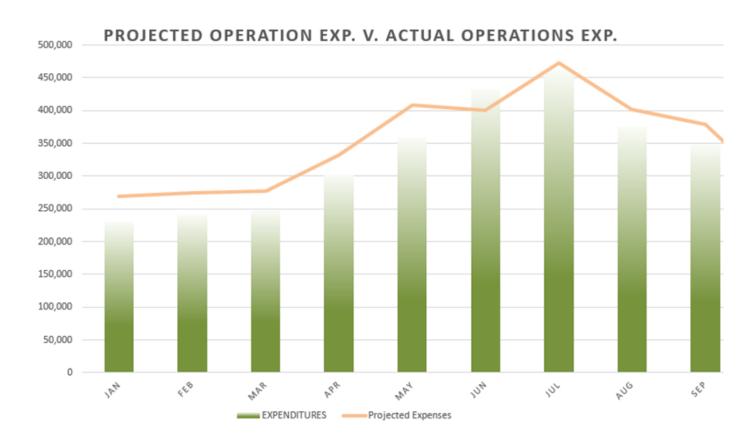

### **Expenses**

| Projected Operation Expense for September 2021    | \$378,749 |  |
|---------------------------------------------------|-----------|--|
| Operation Expense for the Month of September 2021 | \$348,043 |  |

| September - 2021   |               |            |
|--------------------|---------------|------------|
|                    | <u>Period</u> | <u>YTD</u> |
| Actual Expense     | 348,043       | 2,996,936  |
| Projected Expenses | 378,749       | 3,217,126  |