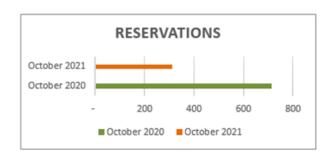

### **Campsite Reservations**

 312 new campsite reservations were made in October 2021, compared to 713 for October 2020.