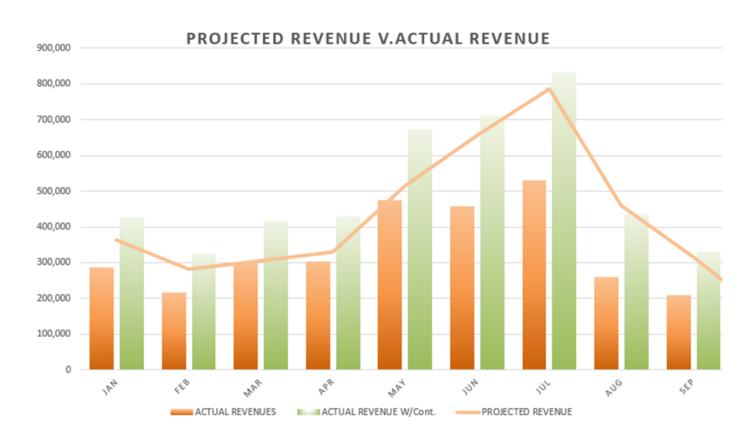

### Revenue

Actual revenue for the month of September 2021 was \$209,770 compared to the month of September 2020, which was \$369,830

| Revenue for September 2021                                        | \$209,770 |
|-------------------------------------------------------------------|-----------|
| Actual Revenue for September 2021 (with Sponsor Contributions)    | \$330,756 |
| Projected Revenue for September 2021 (with Sponsor Contributions) | \$315.564 |

| September - 2021                       |               |            |
|----------------------------------------|---------------|------------|
|                                        | <u>Period</u> | <u>YTD</u> |
| Actual Revenue                         | 209,770       | 3,042,616  |
| Actual Revenue (with contributions)    | 330,756       | 4,582,539  |
| Projected Revenue (with contributions) | 315,564       | 4,016,507  |