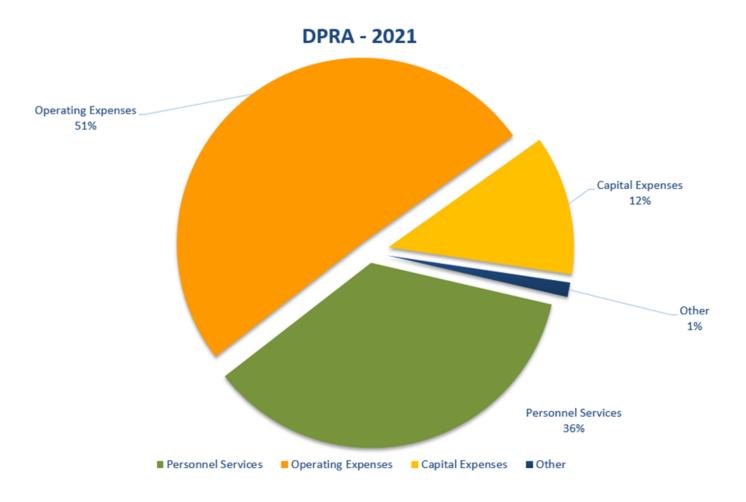

| Revenue for May 2021                                        | \$475,583   |
|-------------------------------------------------------------|-------------|
| Actual Revenue for May 2021 (with Sponsor Contributions)    | \$673,347   |
| Projected Revenue for May 2021 (with Sponsor Contributions) | \$515,817   |
| <u>Expenses</u>                                             |             |
| Projected Operation Expense for May 2021                    | \$408,103   |
| Operation Expense for the Month of May 2021                 | \$359,305   |
| <u>Year-to-Date</u>                                         |             |
| Actual Revenue                                              | \$1,582,177 |
| Operation Expense                                           | \$1,578,376 |
| Actual Revenue (with Sponsor Contributions)                 | \$2,125,376 |
| Capital Expenses                                            |             |
| May 2021 DPRA Budgeted Capital                              | \$121,122   |
| 2021 DPRA Budgeted Capital (year-to-date)                   | \$194,207   |