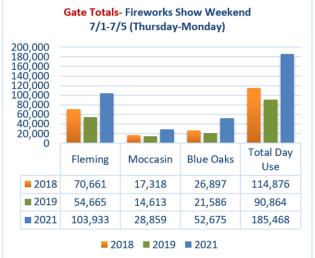

#### **Operations**

- Fireworks Weekend
  - 333 Vehicles parked at the HQ, Blue Oaks and Helipad Viewing Areas for approximately 1,332 visitors in addition to day use.