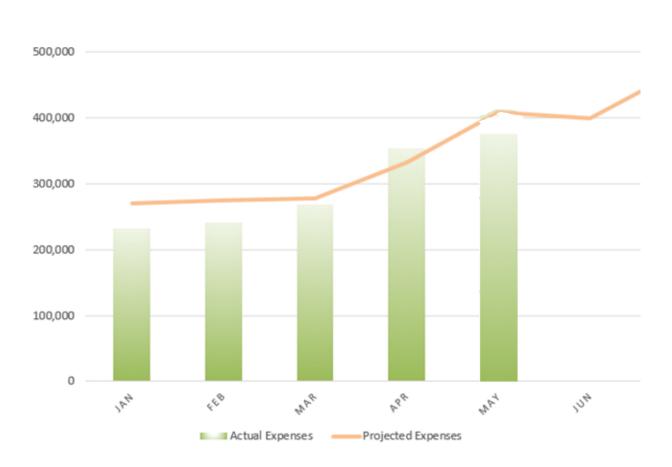

### PROJECTED OPERATION EXP. V. ACTUAL OPERATIONS EXP.

| May - 2021         |         |            |  |
|--------------------|---------|------------|--|
|                    | Period  | <u>YTD</u> |  |
| Actual Expense     | 359,305 | 1,379,602  |  |
| Projected Expenses | 408,103 | 1,562,697  |  |