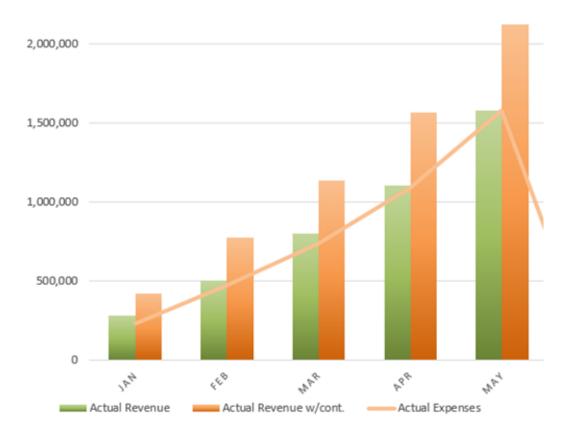

## ACTUAL REVENUE V. ACTUAL EXPENSE

| May - 2021                      |         |            |  |
|---------------------------------|---------|------------|--|
|                                 | Period  | <u>YTD</u> |  |
| Actual Revenue                  | 475,583 | 1,582,177  |  |
| Operations Expense              | 359,305 | 1,379,602  |  |
| Actual Revenue (with O&M Cont.) | 673,347 | 2,271,650  |  |
| Capital                         | 121,122 | 194,207    |  |
| Fire                            | 890     | 4,568      |  |