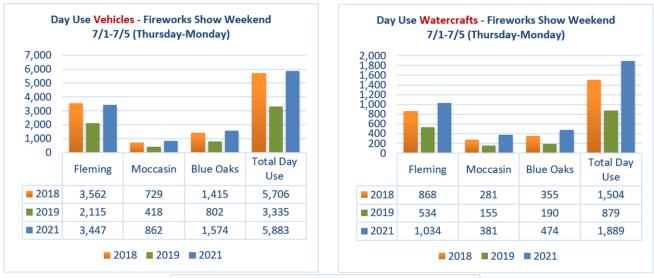

#### **Operations**

- Fireworks Weekend
  - 333 Vehicles parked at the HQ, Blue Oaks and Helipad Viewing Areas for approximately 1,332 visitors in addition to day use.