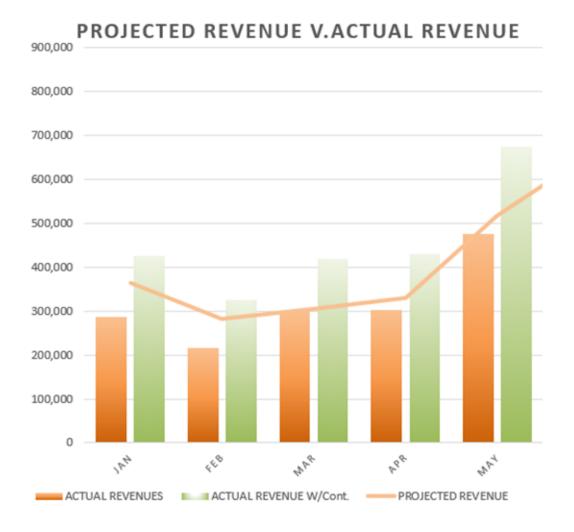

#### Revenue

Actual revenue for the month of May 2021 was at \$475,583 compared to the month of May 2020, which was \$271,509. Revenue was up in reservations, reservation fees and day use vehicles in May 2021 compared to May 2020.

| Revenue for May 2021                                        | \$475,583   |
|-------------------------------------------------------------|-------------|
| Actual Revenue for May 2021 (with Sponsor Contributions)    | \$673,347   |
| Projected Revenue for May 2021 (with Sponsor Contributions) | \$515,817   |
| <u>Expenses</u>                                             |             |
| Projected Operation Expense for May 2021                    | \$408,103   |
| Operation Expense for the Month of May 2021                 | \$359,305   |
| <u>Year-to-Date</u>                                         |             |
| Actual Revenue                                              | \$1,582,177 |
| Operation Expense                                           | \$1,578,376 |
| Actual Revenue (with Sponsor Contributions)                 | \$2,125,376 |
| Capital Expenses                                            |             |
| May 2021 DPRA Budgeted Capital                              | \$121,122   |
| 2021 DPRA Budgeted Capital (year-to-date)                   | \$194,207   |

| May - 2021                             |         |            |  |
|----------------------------------------|---------|------------|--|
|                                        | Period  | <u>YTD</u> |  |
| Actual Revenue                         | 475,583 | 1,582,177  |  |
| Actual Revenue (with contributions)    | 673,347 | 2,271,650  |  |
| Projected Revenue (with contributions) | 515,817 | 1,798,318  |  |