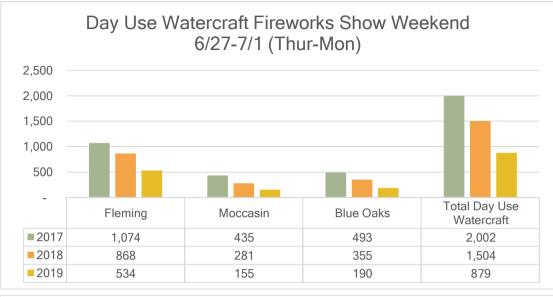

### **Operations**

- Fireworks Weekend:
  - 872 Vehicles parked at the HQ, Blue Oaks, and Helipad Viewing Areas for approximately of 2,660 visitors in addition to day use.