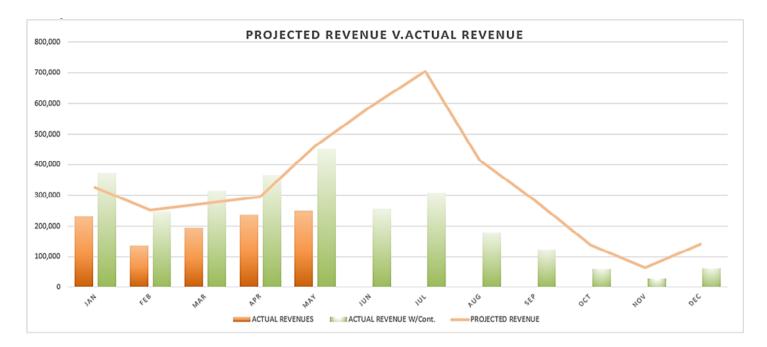

# **PROJECTED REVENUE V. ACTUAL REVENUE**

| May - 201                              | 9          |              |
|----------------------------------------|------------|--------------|
|                                        | Period     | <u>YTD</u>   |
| Actual Revenue                         | 249,885.52 | 1,050,694.58 |
| Actual Revenue (with contributions)    | 452,030.91 | 1,755,443.77 |
| Projected Revenue (with contributions) | 462,339.35 | 1,611,875.93 |