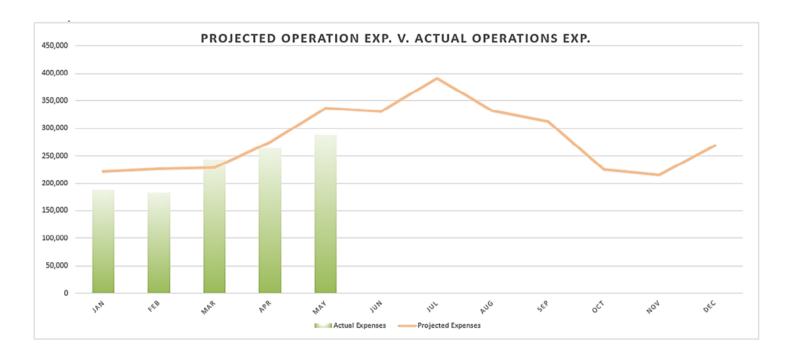

# PROJECTED OPERATION EXPENSE V. ACTUAL OPERATIONS EXPENSE

| May - 201          | 9          |              |
|--------------------|------------|--------------|
|                    | Period     | <u>YTD</u>   |
| Actual Expense     | 242,437.96 | 1,013,098.83 |
| Projected Expenses | 336,573.74 | 1,288,798.34 |