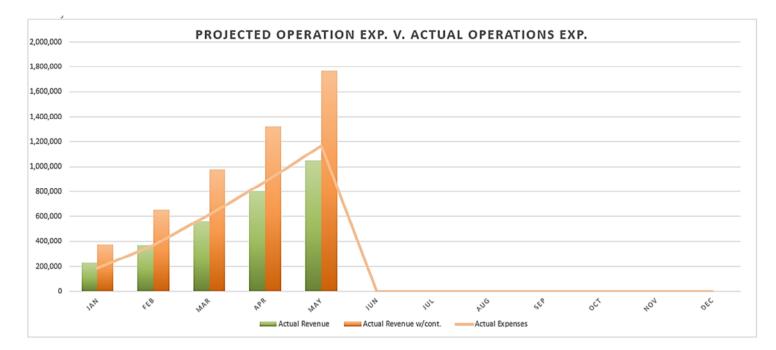

# **PROJECTED REVENUE V. ACTUAL REVENUE**

| May - 201                              | 9          |              |
|----------------------------------------|------------|--------------|
|                                        | Period     | <u>YTD</u>   |
| Actual Revenue                         | 249,885.52 | 1,050,694.58 |
| Actual Revenue (with contributions)    | 452,030.91 | 1,755,443.77 |
| Projected Revenue (with contributions) | 462,339.35 | 1,611,875.93 |

# ACTUAL REVENUE V. ACTUAL EXPENSE (YTD)

| May - 201                       | 9          |              |
|---------------------------------|------------|--------------|
|                                 | Period     | YTD          |
| Actual Revenue                  | 249,885.52 | 1,050,694.58 |
| Operations Expense              | 242,437.96 | 1,013,098.83 |
| Actual Revenue (with O&M Cont.) | 452,030.91 | 1,755,443.77 |
| Capital                         | 9,935.89   | 69,684.01    |
| Fire                            | 36,248.08  | 83,847.49    |