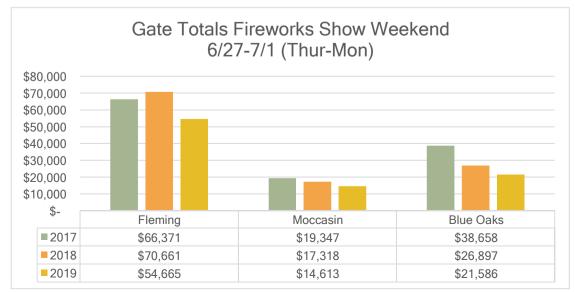

### **Operations**

- Fireworks Weekend:
  - 872 Vehicles parked at the HQ, Blue Oaks, and Helipad Viewing Areas for approximately of 2,660 visitors in addition to day use.