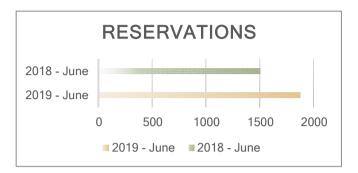

### **Campsite Reservations**

- 1,877 new campsite reservations were made in June 2019, compared to 1,508 for June 2018
- This is a 19.66% increase from June 2018