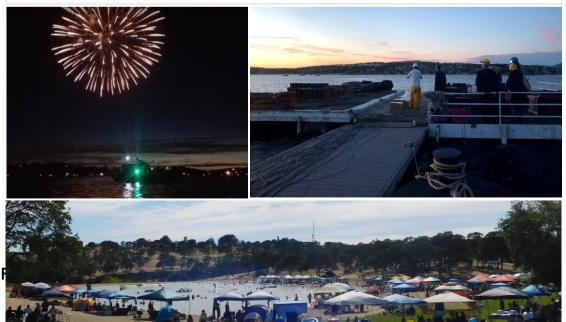

### **Operations**

- Fireworks Weekend:
  - 872 Vehicles parked at the HQ, Blue Oaks, and Helipad Viewing Areas for approximately of 2,660 visitors in addition to day use.