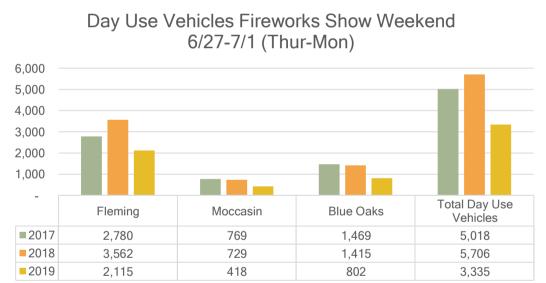

### **Operations**

- Fireworks Weekend:
  - 872 Vehicles parked at the HQ, Blue Oaks, and Helipad Viewing Areas for approximately of 2,660 visitors in addition to day use.