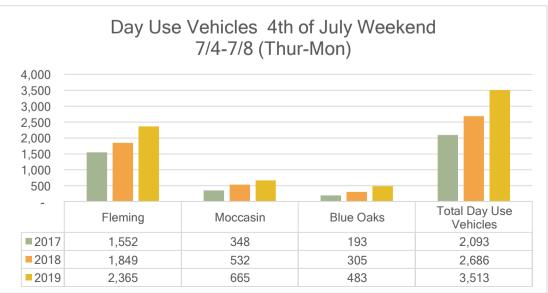

### **Operations**

- Fireworks Weekend:
  - 872 Vehicles parked at the HQ, Blue Oaks, and Helipad Viewing Areas for approximately of 2,660 visitors in addition to day use.