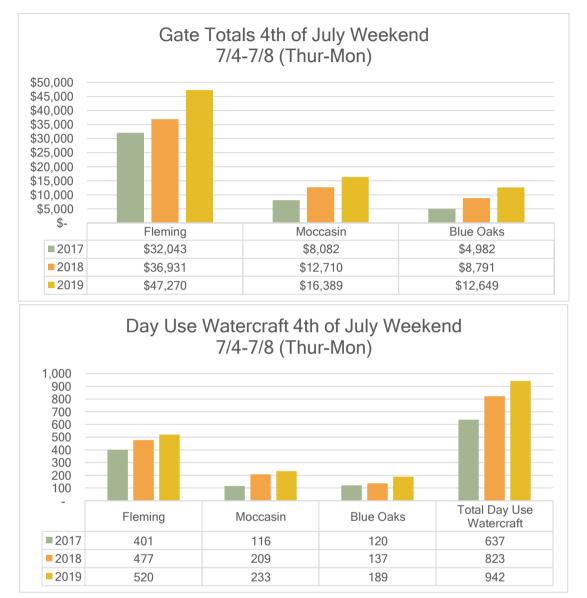

### **Operations**

- Fireworks Weekend:
  - 872 Vehicles parked at the HQ, Blue Oaks, and Helipad Viewing Areas for approximately of 2,660 visitors in addition to day use.